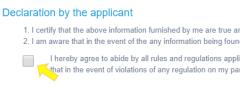

- 8. To add O/L and A/L result use 🔸 button to add more fields. To remove any additional fields, use button.
- 9. Before click submit button, please read and tick Declaration.

10. Finally recheck all the details you filled and click **Submit** button and wait few seconds until you get notification.