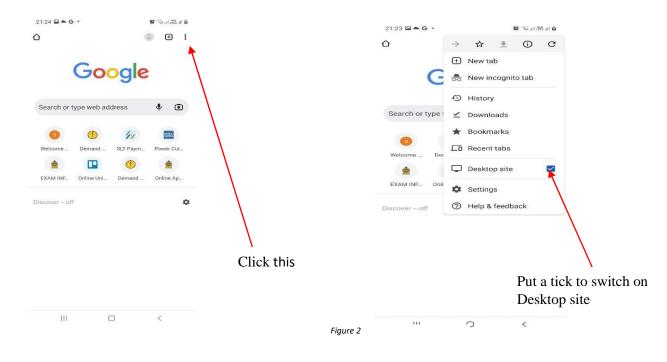

If you are going through mobile phone switch into **Desktop site** to see the application as below.