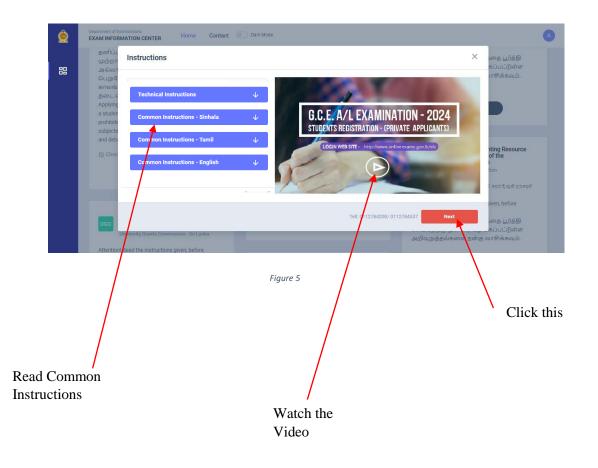

#### 2. View the dashboard

Select G.C.E A/L Examination 2024

 Read the instructions and watch instructional video before filling the application Then click next

4. Complete Step 1 - PERSONAL INFORMATION

| .C.E. A/L Examination 2024 St<br>AME - Sachira   NIC - 198658403674                                                                                    | udents Registration (Private)                                           |                               |                | 87 Activity log |
|--------------------------------------------------------------------------------------------------------------------------------------------------------|-------------------------------------------------------------------------|-------------------------------|----------------|-----------------|
| 🕐 අවධානයයි! අයදුම්පත සම්පූර්ණ ක්රීමට පෙර දී ඇති උපදෙස් ෙ<br>கவனத்திற்கு ! விண்ணப்பத்தை பூர்த்<br>Attention! Read the instructions given, before comple | த <sup>்</sup> செய்வதற்கு முன்னர் வழங்கப்பட்டுள்ள அறிவ                  | பறத்தல்களை நன்கு வாசிக்கவும். |                |                 |
|                                                                                                                                                        |                                                                         |                               |                |                 |
| 1.<br>STEP 1: PERSONAL INFORMATION                                                                                                                     | 2.<br>STEP 2: EXAM REQUEST                                              | 3.<br>STEP 3: SUBJECT INFO    | RMATION        |                 |
| Title * Full Name in E                                                                                                                                 | nglish * (according to the birth certificate) Max length 90 characters. |                               |                |                 |
| NIC *                                                                                                                                                  | Date Of Birth *                                                         | Gender *                      | Email Address  |                 |
| 198658403674<br>Mobile Number *<br>0719417759                                                                                                          | 12/14/2006           December 2006 + ↑ ↓           Su Mo ↑ We Th Fr Se  | Female ~                      | sara@gmail.com |                 |
| Private Address *                                                                                                                                      | 26 27 28 2 30 1 2<br>3 4 5 6 8 9                                        |                               |                |                 |
| No. 336, 3rd Lane, Thalangama North, Koswatta Postal Town *                                                                                            | 10 11 12 13 14 16 18<br>17 18 19 20 21 22 3                             |                               |                |                 |
| Matara                                                                                                                                                 | 24 25 28 27 28 29 30<br>31 1 2 3 4 5 8<br>Clear Today                   | ]                             |                |                 |
| Next                                                                                                                                                   |                                                                         |                               |                |                 |