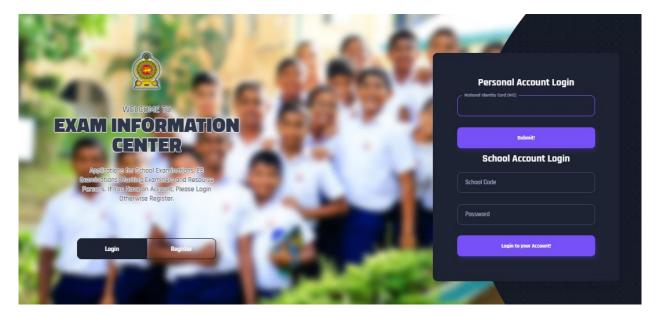

# <u>User Guide for G.C.E (A/L) Examination -2024</u> <u>Registration of Private Applicants</u>

 Log into the system by entering the NIC url: https://onlineexams.gov.lk/eic/index.php

Figure 1

In Mobile View